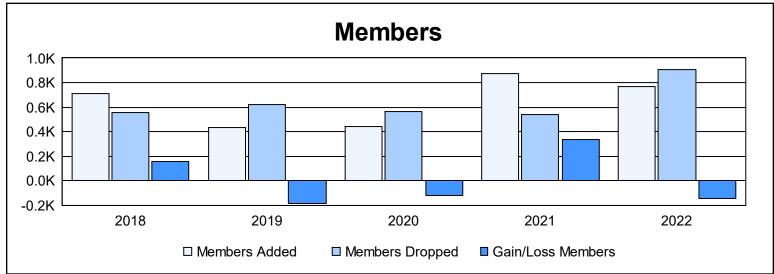

District 320 F

As of June 2022 Cumulative

| Year      | New<br>Clubs | Dropped<br>Clubs | Gain/<br>Loss<br>Clubs | New<br>Members | Charter<br>Members | Reinstate<br>Members | Transfer<br>Members | Total<br>Member<br>Added | Total<br>Members<br>Dropped | Gain/<br>Loss<br>Members |
|-----------|--------------|------------------|------------------------|----------------|--------------------|----------------------|---------------------|--------------------------|-----------------------------|--------------------------|
| 2017-2018 | 14           | 0                | 14                     | 350            | 334                | 22                   | 3                   | 709                      | 555                         | 154                      |
| 2018-2019 | 8            | 4                | 4                      | 212            | 190                | 27                   | 2                   | 431                      | 619                         | -188                     |
| 2019-2020 | 6            | 6                | 0                      | 153            | 188                | 33                   | 70                  | 444                      | 562                         | -118                     |
| 2020-2021 | 13           | 5                | 8                      | 466            | 374                | 15                   | 16                  | 871                      | 536                         | 335                      |
| 2021-2022 | 14           | 14               | 0                      | 324            | 413                | 20                   | 8                   | 765                      | 909                         | -144                     |
| Average   | 11           | 6                | 5                      | 301            | 300                | 23                   | 20                  | 644                      | 636                         | 8                        |